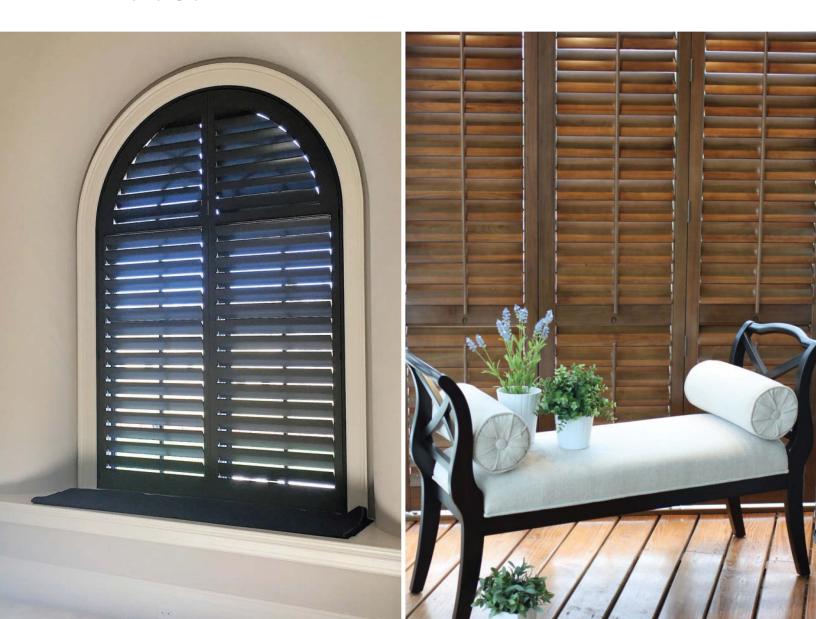

# Frames

#8 Classic Z Frame

#9 Mini Craftsman Z Frame

Superior quality is evident with every hand-crafted Ovation® Wood Shutter. Ovation is made from some of the finest quality hardwoods that are strong and durable, yet lighter in weight.

Ovation is custom-made to fit any window shape or size perfectly. It is a good window insulator that can help reduce energy costs.

All Ovation stains are designer-selected colors that look flawless with a minimal grain pattern. Give your windows the warmth of wood with Ovation Shutters from Sunburst.

Ovation Shutters come with a variety of options so you can personalize them to fit your style. Select from an assortment of colors, louver sizes and frames. Ovation is also available in any custom shape—arches, eyebrows, circles, octagons and more.