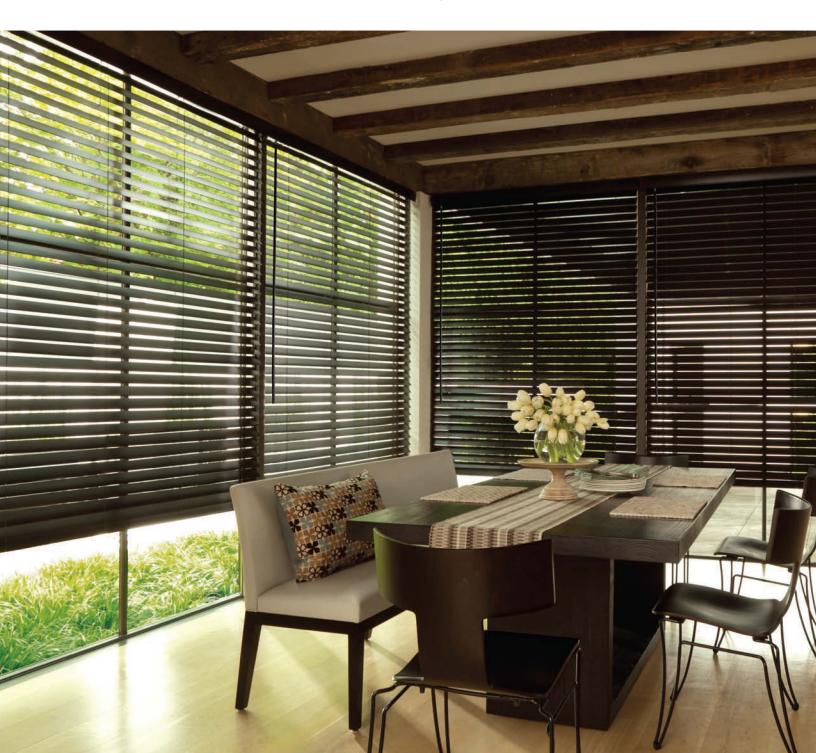

# SunShades

When you're looking for a softer treatment, Sunburst's SunShades® line has hundreds of choices. From the simplicity of blinds to the sophistication of cellular shades to the ease of motorized roller shades or the uniqueness of sheer and transitional shades: Sunburst has it all.

SunShades come in numerous colors, styles, materials, control options, and finishes. Customize the look to fit your needs.

- Pick colors and patterns to complement your style.
- Select opacities from sheer to opaque.
- Choose your control: cordless, corded, or motorized.
- Select top down/bottom up for added versatility.
- Pick trim, bottom rails, and other features to customize your shades.