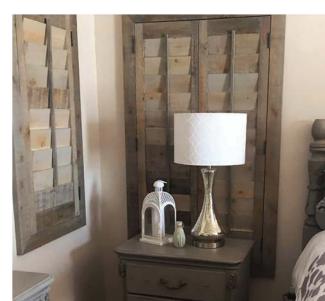

Sunburst's Reclaimed Wood Shutters give any window a rustic look. Built from reclaimed wood and finished with a light stain, these shutters show the impact of time, including knots, holes, and some inconsistency of color. This makes them unique and timeless.

Reclaimed Wood Shutters are available in 2 louver sizes and 2 frame types.

Frames

L frame

\*Reclaimed Wood Shutters come with a 1-year warranty on craftsmanship and installation. See store for complete warranty details.