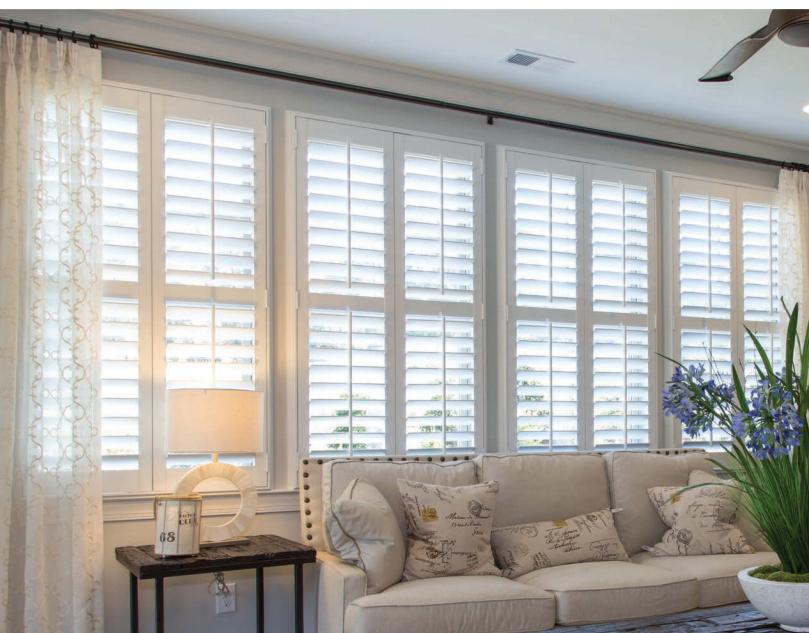

## Give your windows the treatment they deserve.®

Window treatments accentuate your interior style. Functionality, durability and beauty are all critical factors in selecting the right treatment. At Sunburst Shutters & Window Fashions, our design professionals help you select a treatment to best suit your needs for color, style, privacy, noise reduction, temperature, light control and more. The Sunburst team will ensure a custom fit every time. With a commitment to superior quality and durability, your new window treatments are sure to be awe-inspiring while adding tremendous value to your home. So give your windows the treatment they deserve with Sunburst Shutters & Window Fashions.

Polywood® Shutters are far superior to every other window treatment and are the nation's most innovative interior shutters.

It starts with the design—functional, fashionable, and adaptable to any interior style.

It includes a technology exclusive to Sunburst Shutters. Polywood is engineered to be a long-lasting and energy-efficient window insulating system. It is fabricated from a durable wood alternative and built with patented weather stripping.

Independent tests prove Polywood can block up to 30 degrees of temperature coming through your windows, has an R Value over 6.0, and has a 45.96% reduction in heat transfer. What you'll love most about your Polywood Shutters is their unsurpassed beauty that will last a lifetime. Guaranteed.