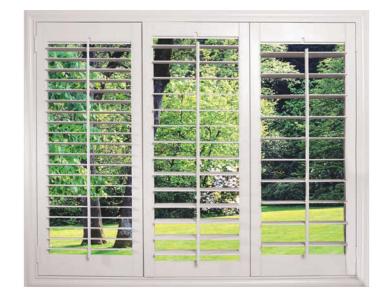

Polywood® Shutters are far superior to every other window treatment and are the nation's most innovative interior shutters.

It starts with the design—functional, fashionable, and adaptable to any interior style.

Polywood Shutters come with a variety of options so you can personalize them to your design style. You can select colors, louver sizes, frames and louver control. Polywood is also available for any type of window—even sliding glass doors and French Doors—in any custom shape, including arches, sunbursts, eyebrows, circles, octagons, ovals and more.