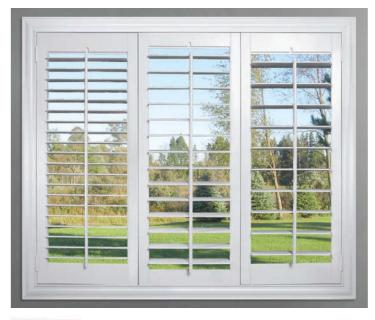

Polywood® Shutters are far superior to every other window treatment and are the nation's most innovative interior shutters.

It starts with the design—functional, fashionable, and adaptable to any interior style.

It includes a technology exclusive to Sunburst Shutters. Polywood is engineered to be a long-lasting and energy-efficient window insulating system. It is fabricated from a durable wood alternative and built with patented weather stripping.

Independent tests prove Polywood can block up to 30 degrees of temperature coming through your windows, has an R Value over 6.0, and has a 45.96% reduction in heat transfer. What you'll love most about your Polywood Shutters is their unsurpassed beauty that will last a lifetime. Guaranteed.

Polywood Shutters come with a variety of options so you can personalize them to your design style. You can select colors, louver sizes, frames and louver control. Polywood is also available for any type of window—even sliding glass doors and French Doors—in any custom shape, including arches, sunbursts, eyebrows, circles, octagons, ovals and more.