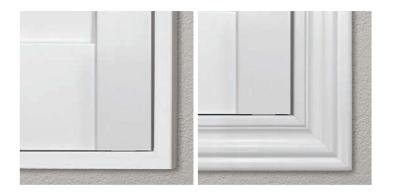

# Frames

#8 Classic Z Frame

#9 Mini Craftsman Z Frame

Superior quality is evident with every hand-crafted Ovation® Wood Shutter. Ovation is made from some of the finest quality hardwoods that are strong and durable, yet lighter in weight.