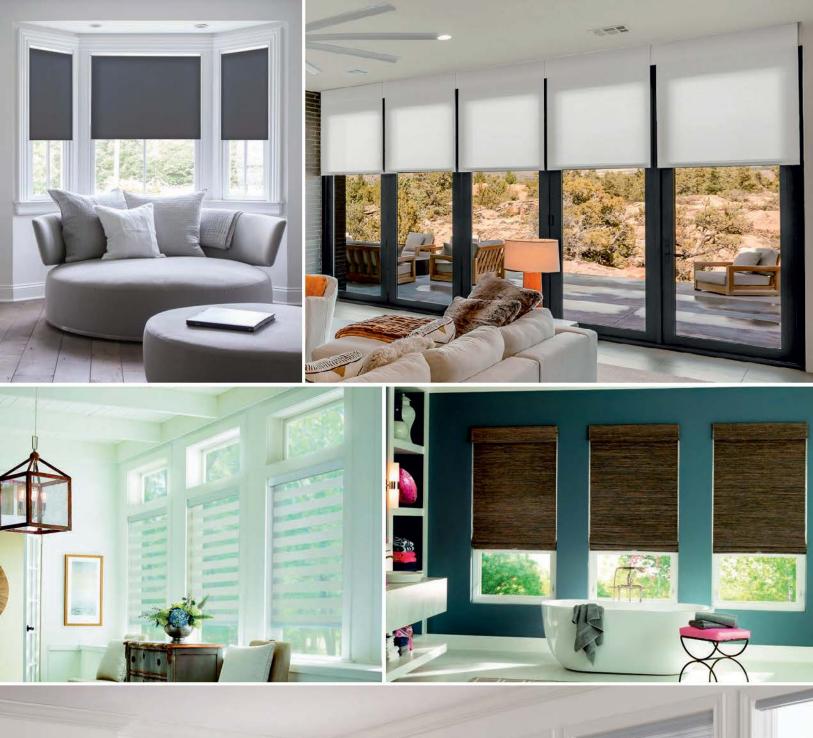

# SunShades

When you're looking for a softer treatment, Sunburst's SunShades® line has hundreds of choices. From the simplicity of blinds to the sophistication of cellular shades to the ease of motorized roller shades or the uniqueness of sheer and transitional shades: Sunburst has it all.

SunShades come in numerous colors, styles, materials, control options, and finishes. Customize the look to fit your needs.

- Pick colors and patterns to complement your style.
- Select opacities from sheer to opaque.
- Choose your control: cordless, corded, or motorized.
- Select top down/bottom up for added versatility.
- Pick trim, bottom rails, and other features to customize your shades.