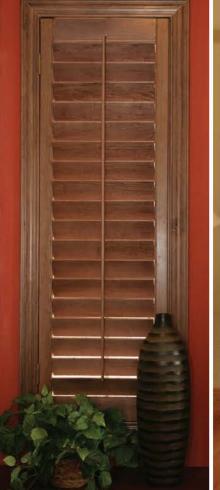

Ovation is custom-made to fit any window shape or size perfectly. It is a good window insulator that can help reduce energy costs.

All Ovation stains are designer-selected colors that look flawless with a minimal grain pattern. Give your windows the warmth of wood with Ovation Shutters from Sunburst.

Ovation Shutters come with a variety of options so you can personalize them to fit your style. Select from an assortment of colors, louver sizes and frames. Ovation is also available in any custom shape—arches, eyebrows, circles, octagons and more.

#### Frames

Louver Sizes 2.5", 3.5" and 4.5"

\*Ovation Wood Shutters come with a lifetime warranty on craftsmanship and installation. The paint finish is guaranteed for 5 years, and stain finish is guaranteed for 2 years. See store for complete warranty details.