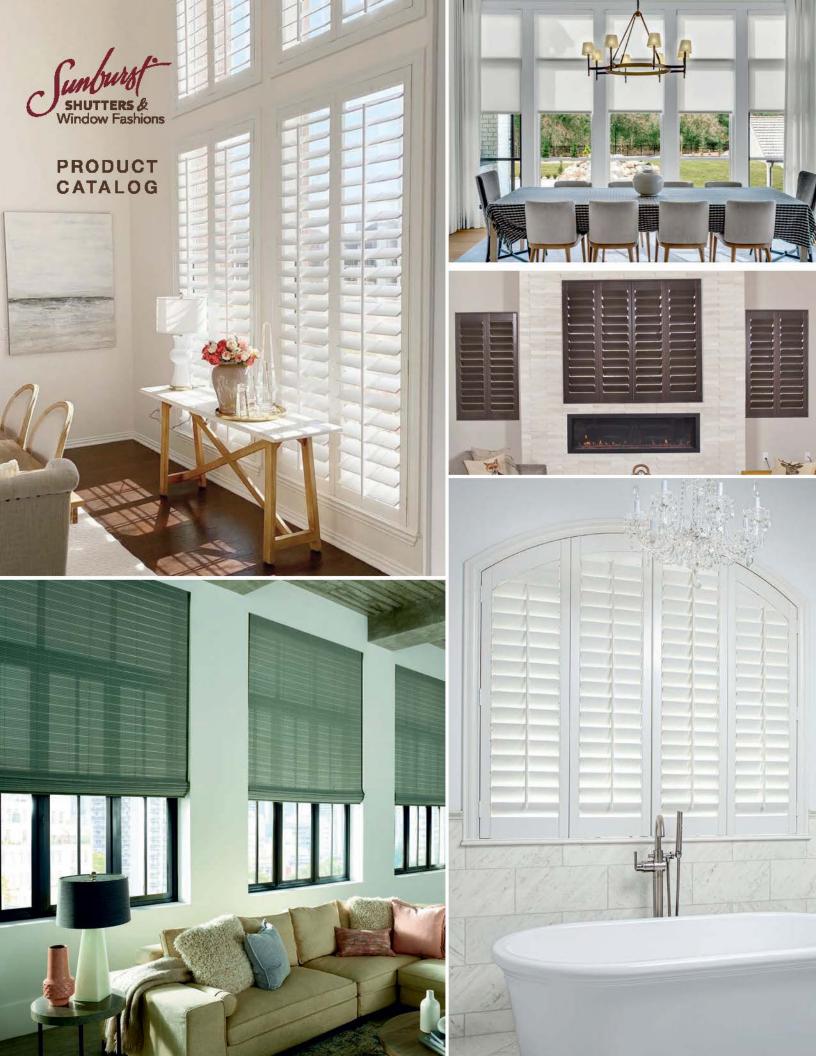

## Give your windows the treatment they deserve.®

Window treatments accentuate your interior style. Functionality, durability and beauty are all critical factors in selecting the right treatment. At Sunburst Shutters & Window Fashions, our design professionals help you select a treatment to best suit your needs for color, style, privacy, noise reduction, temperature, light control and more. The Sunburst team will ensure a custom fit every time. With a commitment to superior quality and durability, your new window treatments are sure to be awe-inspiring while adding tremendous value to your home. So give your windows the treatment they deserve with Sunburst Shutters & Window Fashions.

Polywood® Shutters are far superior to every other window treatment and are the nation's most innovative interior shutters.

It starts with the design—functional, fashionable, and adaptable to any interior style.

# SunShades

When you're looking for a softer treatment, Sunburst's SunShades® line has hundreds of choices. From the simplicity of blinds to the sophistication of cellular shades to the ease of motorized roller shades or the uniqueness of sheer and transitional shades: Sunburst has it all.