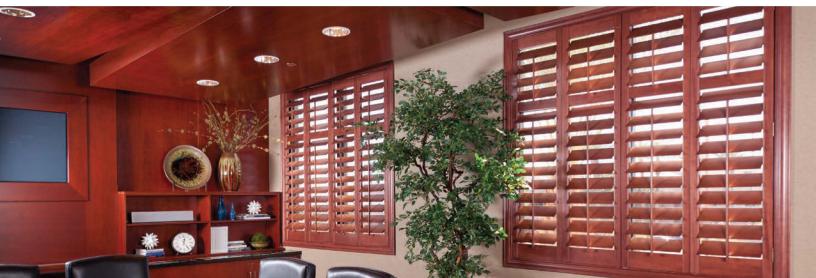

Ovation is custom-made to fit any window shape or size perfectly. It is a good window insulator that can help reduce energy costs.

All Ovation stains are designer-selected colors that look flawless with a minimal grain pattern. Give your windows the warmth of wood with Ovation Shutters from Sunburst.

#### Colors

Ovation is available in dozens of paint and stain colors in a smooth finish.

Actual colors may vary slightly from colors shown here.

Studio Shutters are strong and durable, builder-grade shutters that beat all other entry-level shutters. Studio Shutters have solid core parts and a lasting finish. They are the perfect window treatment upgrade for any home.