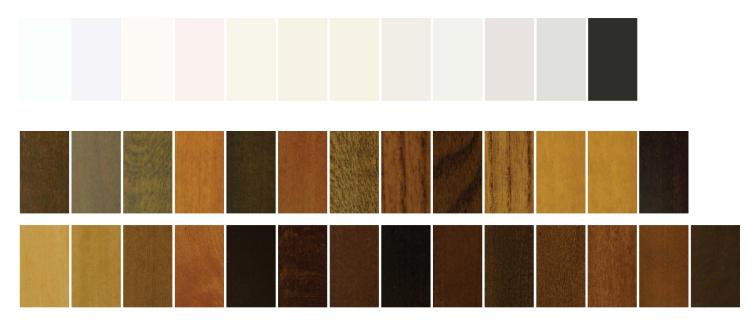

#### Colors

Ultra White Snow White Off White

#### Colors

Ovation is available in dozens of paint and stain colors in a smooth finish.

Actual colors may vary slightly from colors shown here.

Studio Shutters are strong and durable, builder-grade shutters that beat all other entry-level shutters. Studio Shutters have solid core parts and a lasting finish. They are the perfect window treatment upgrade for any home.