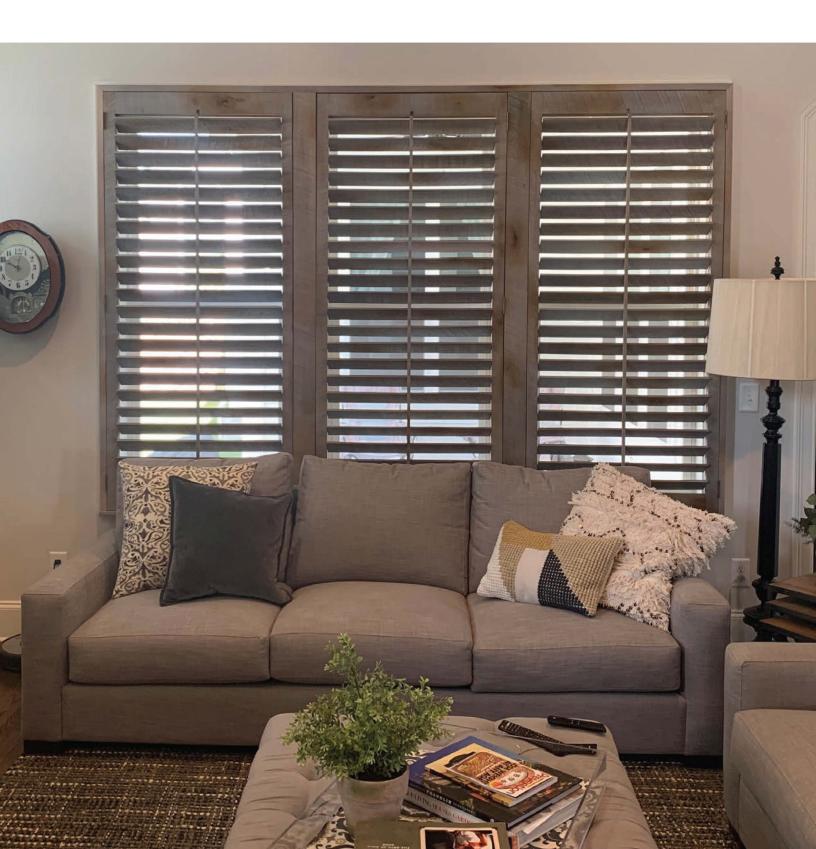

Sunburst's Reclaimed Wood Shutters give any window a rustic look. Built from reclaimed wood and finished with a light stain, these shutters show the impact of time, including knots, holes, and some inconsistency of color. This makes them unique and timeless.

Reclaimed Wood Shutters are available in 2 louver sizes and 2 frame types.

Frames

L frame

\*Reclaimed Wood Shutters come with a 1-year warranty on craftsmanship and installation. See store for complete warranty details.