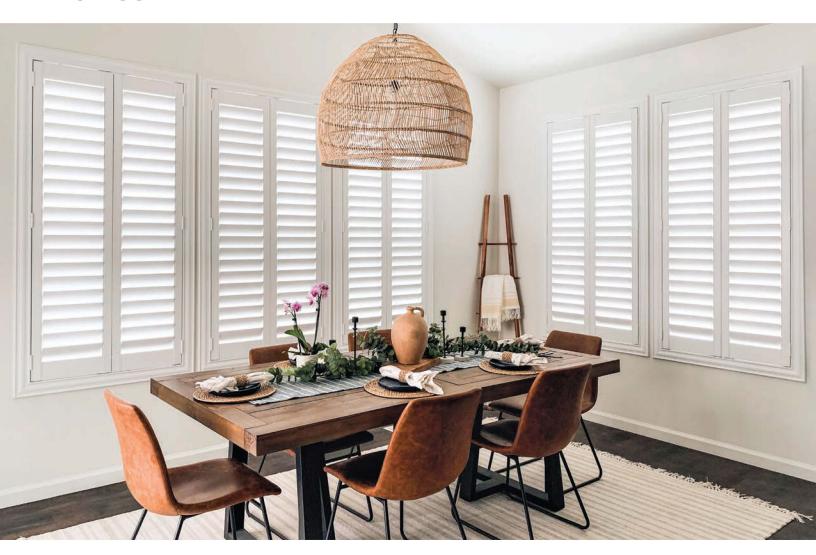

Polywood® Shutters are far superior to every other window treatment and are the nation's most innovative interior shutters.

It starts with the design—functional, fashionable, and adaptable to any interior style.

Polywood Shutters come with a variety of options so you can personalize them to your design style. You can select colors, louver sizes, frames and louver control. Polywood is also available for any type of window—even sliding glass doors and French Doors—in any custom shape, including arches, sunbursts, eyebrows, circles, octagons, ovals and more.