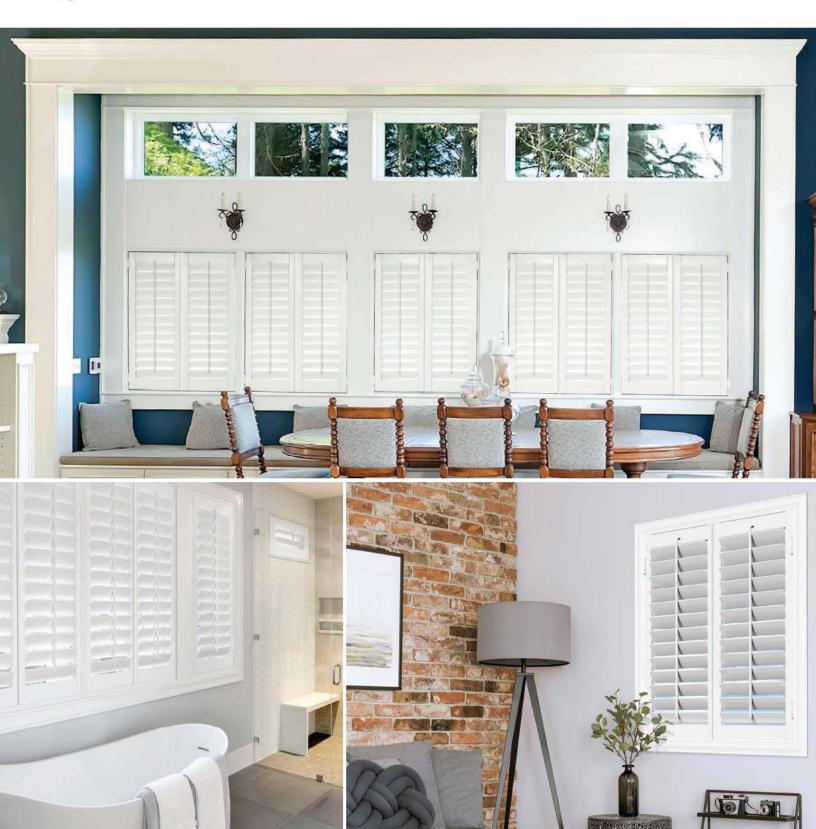

Polywood® Shutters are far superior to every other window treatment and are the nation's most innovative interior shutters.

It starts with the design—functional, fashionable, and adaptable to any interior style.

Polywood Shutters come with a variety of options so you can personalize them to your design style. You can select colors, louver sizes, frames and louver control. Polywood is also available for any type of window—even sliding glass doors and French Doors—in any custom shape, including arches, sunbursts, eyebrows, circles, octagons, ovals and more.