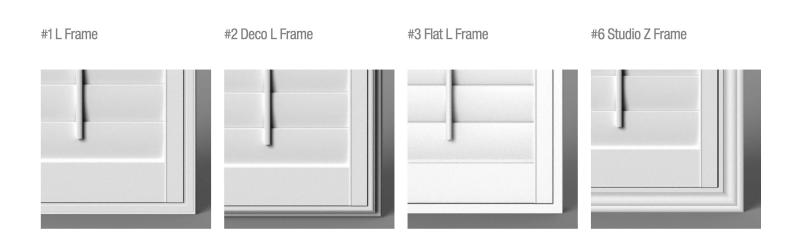

# Frames

#8 Classic Z Frame

#9 Mini Craftsman Z Frame

Superior quality is evident with every hand-crafted Ovation® Wood Shutter. Ovation is made from some of the finest quality hardwoods that are strong and durable, yet lighter in weight.