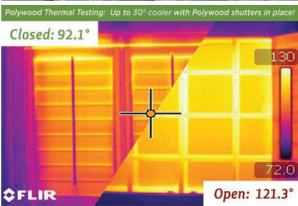

Independent tests prove Polywood can block up to 30 degrees of temperature coming through your windows, has an R Value over 6.0, and has a 45.96% reduction in heat transfer. What you'll love most about your Polywood Shutters is their unsurpassed beauty that will last a lifetime. Guaranteed.