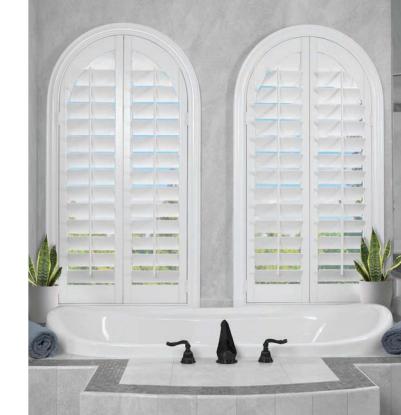

Polywood Shutters come with a variety of options so you can personalize them to your design style. You can select colors, louver sizes, frames and louver control. Polywood is also available for any type of window—even sliding glass doors and French Doors—in any custom shape, including arches, sunbursts, eyebrows, circles, octagons, ovals and more.

Ovation Shutters come with a variety of options so you can personalize them to fit your style. Select from an assortment of colors, louver sizes and frames. Ovation is also available in any custom shape—arches, eyebrows, circles, octagons and more.