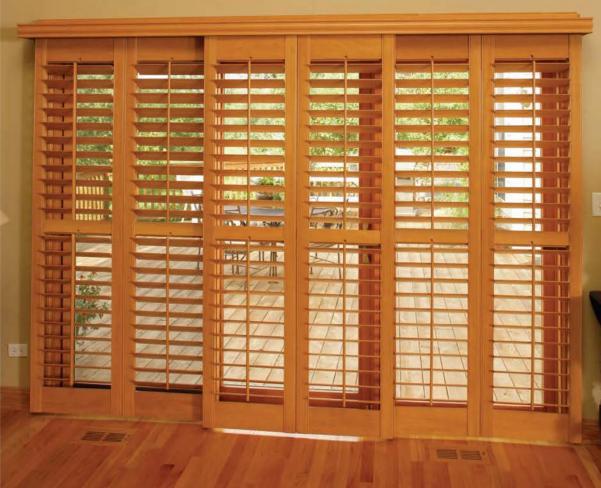

Polywood Shutters come with a variety of options so you can personalize them to your design style. You can select colors, louver sizes, frames and louver control. Polywood is also available for any type of window—even sliding glass doors and French Doors—in any custom shape, including arches, sunbursts, eyebrows, circles, octagons, ovals and more.

Ovation Shutters come with a variety of options so you can personalize them to fit your style. Select from an assortment of colors, louver sizes and frames. Ovation is also available in any custom shape—arches, eyebrows, circles, octagons and more.