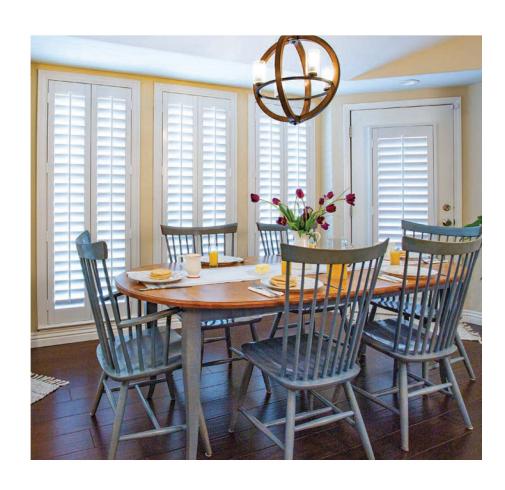

# Frames

#8 Classic Z Frame

#9 Mini Craftsman Z Frame

Superior quality is evident with every hand-crafted Ovation® Wood Shutter. Ovation is made from some of the finest quality hardwoods that are strong and durable, yet lighter in weight.

Ovation is custom-made to fit any window shape or size perfectly. It is a good window insulator that can help reduce energy costs.

All Ovation stains are designer-selected colors that look flawless with a minimal grain pattern. Give your windows the warmth of wood with Ovation Shutters from Sunburst.

Ovation Shutters come with a variety of options so you can personalize them to fit your style. Select from an assortment of colors, louver sizes and frames. Ovation is also available in any custom shape—arches, eyebrows, circles, octagons and more.