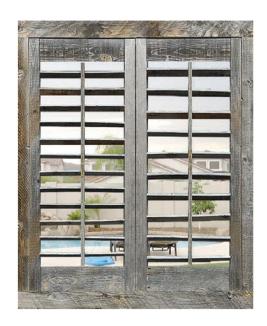

Sunburst's Reclaimed Wood Shutters give any window a rustic look. Built from reclaimed wood and finished with a light stain, these shutters show the impact of time, including knots, holes, and some inconsistency of color. This makes them unique and timeless.

Reclaimed Wood Shutters are available in 2 louver sizes and 2 frame types.

Frames

L frame

\*Reclaimed Wood Shutters come with a 1-year warranty on craftsmanship and installation. See store for complete warranty details.