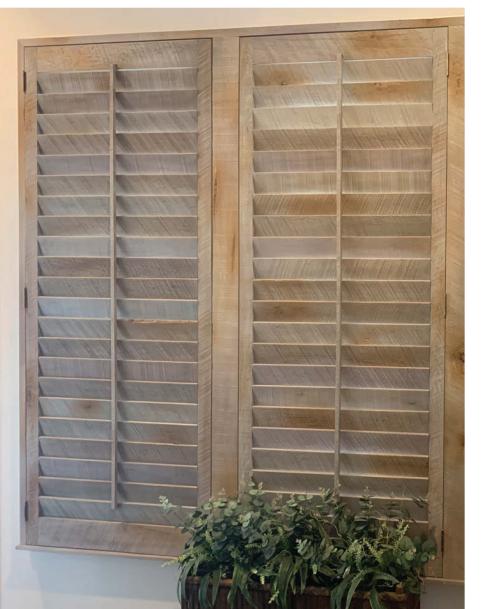

Sunburst's Reclaimed Wood Shutters give any window a rustic look. Built from reclaimed wood and finished with a light stain, these shutters show the impact of time, including knots, holes, and some inconsistency of color. This makes them unique and timeless.

Reclaimed Wood Shutters are available in 2 louver sizes and 2 frame types.

Frames

L frame

\*Reclaimed Wood Shutters come with a 1-year warranty on craftsmanship and installation. See store for complete warranty details.