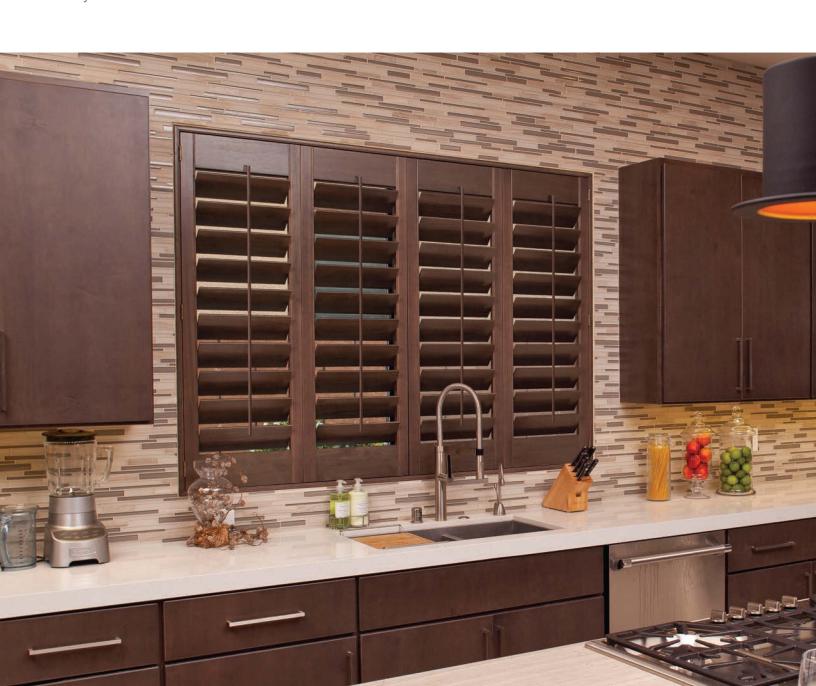

Polywood® Shutters are far superior to every other window treatment and are the nation's most innovative interior shutters.

It starts with the design—functional, fashionable, and adaptable to any interior style.

It includes a technology exclusive to Sunburst Shutters. Polywood is engineered to be a long-lasting and energy-efficient window insulating system. It is fabricated from a durable wood alternative and built with patented weather stripping.

Independent tests prove Polywood can block up to 30 degrees of temperature coming through your windows, has an R Value over 6.0, and has a 45.96% reduction in heat transfer. What you'll love most about your Polywood Shutters is their unsurpassed beauty that will last a lifetime. Guaranteed.