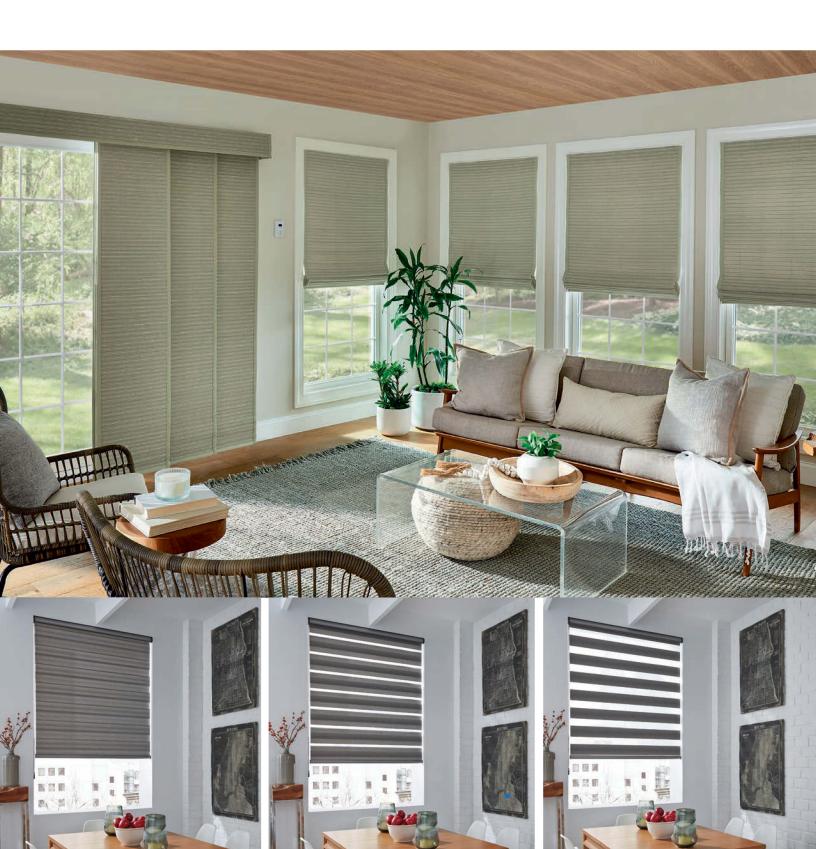

# SunShades

When you're looking for a softer treatment, Sunburst's SunShades® line has hundreds of choices. From the simplicity of blinds to the sophistication of cellular shades to the ease of motorized roller shades or the uniqueness of sheer and transitional shades: Sunburst has it all.

SunShades come in numerous colors, styles, materials, control options, and finishes. Customize the look to fit your needs.

- Pick colors and patterns to complement your style.
- Select opacities from sheer to opaque.
- Choose your control: cordless, corded, or motorized.
- Select top down/bottom up for added versatility.
- Pick trim, bottom rails, and other features to customize your shades.