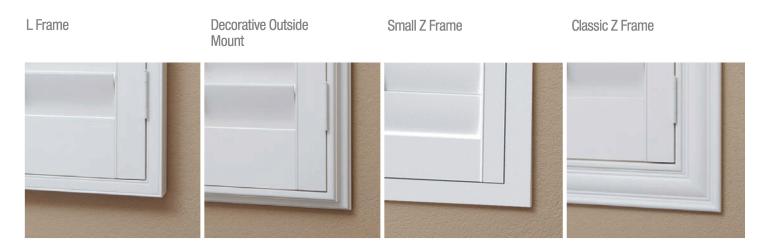

# Frames

#8 Classic Z Frame

#9 Mini Craftsman Z Frame

Superior quality is evident with every hand-crafted Ovation® Wood Shutter. Ovation is made from some of the finest quality hardwoods that are strong and durable, yet lighter in weight.