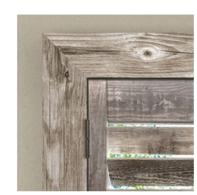

Sunburst's Reclaimed Wood Shutters give any window a rustic look. Built from reclaimed wood and finished with a light stain, these shutters show the impact of time, including knots, holes, and some inconsistency of color. This makes them unique and timeless.

Reclaimed Wood Shutters are available in 2 louver sizes and 2 frame types.

Frames

L frame

\*Reclaimed Wood Shutters come with a 1-year warranty on craftsmanship and installation. See store for complete warranty details.