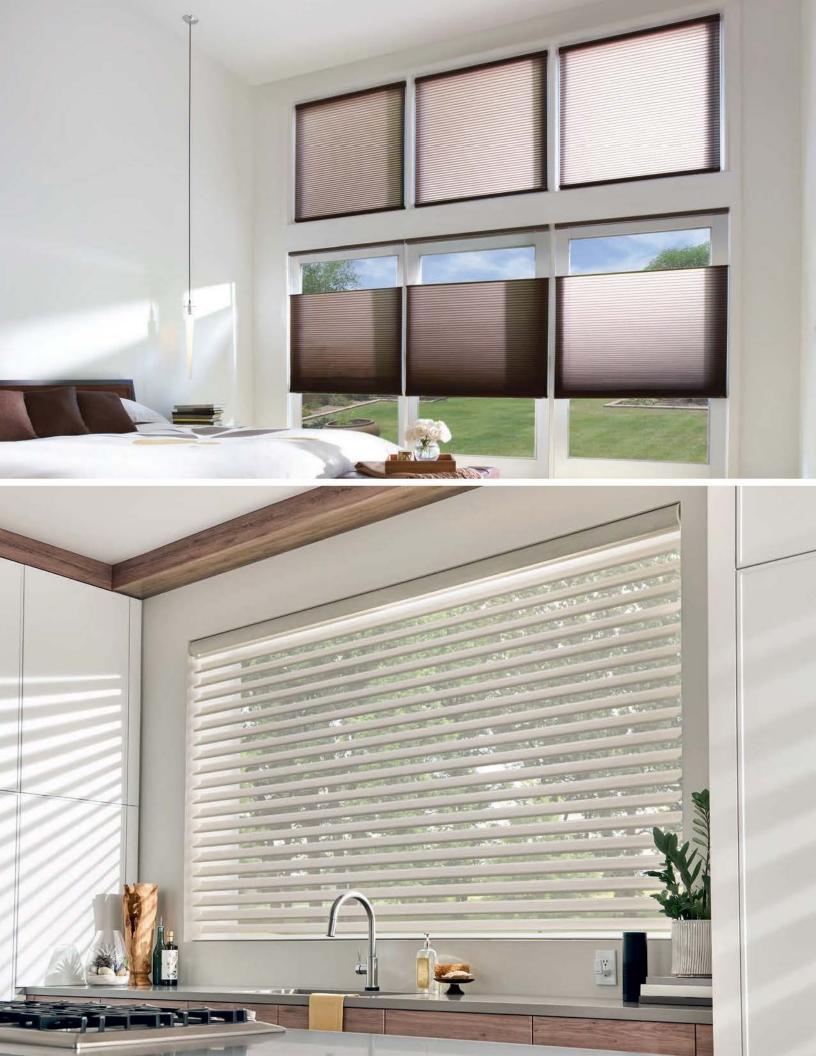

# SunShades

When you're looking for a softer treatment, Sunburst's SunShades® line has hundreds of choices. From the simplicity of blinds to the sophistication of cellular shades to the ease of motorized roller shades or the uniqueness of sheer and transitional shades: Sunburst has it all.

SunShades come in numerous colors, styles, materials, control options, and finishes. Customize the look to fit your needs.

- Pick colors and patterns to complement your style.
- Select opacities from sheer to opaque.
- Choose your control: cordless, corded, or motorized.
- Select top down/bottom up for added versatility.
- Pick trim, bottom rails, and other features to customize your shades.