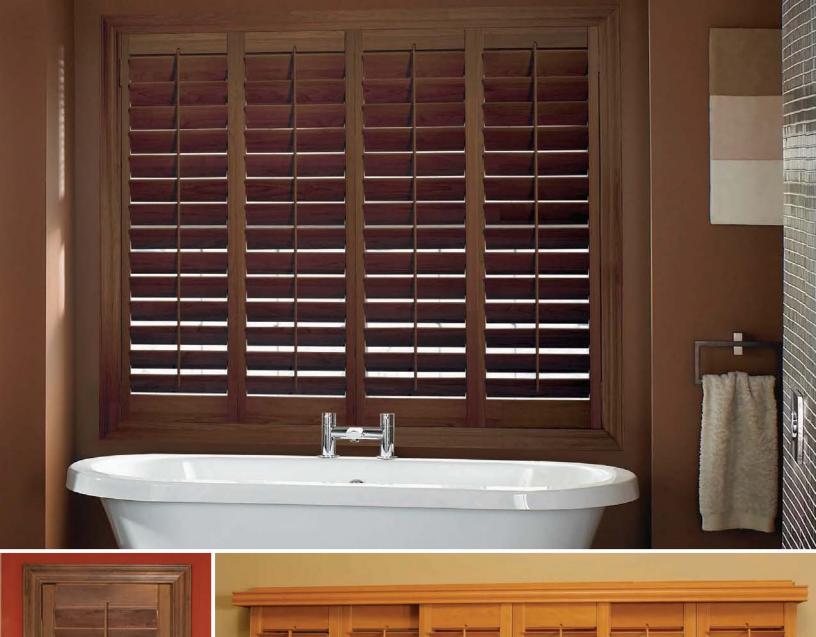

# Frames

#8 Classic Z Frame

#9 Mini Craftsman Z Frame

Superior quality is evident with every hand-crafted Ovation® Wood Shutter. Ovation is made from some of the finest quality hardwoods that are strong and durable, yet lighter in weight.

Ovation is custom-made to fit any window shape or size perfectly. It is a good window insulator that can help reduce energy costs.

All Ovation stains are designer-selected colors that look flawless with a minimal grain pattern. Give your windows the warmth of wood with Ovation Shutters from Sunburst.

Ovation Shutters come with a variety of options so you can personalize them to fit your style. Select from an assortment of colors, louver sizes and frames. Ovation is also available in any custom shape—arches, eyebrows, circles, octagons and more.