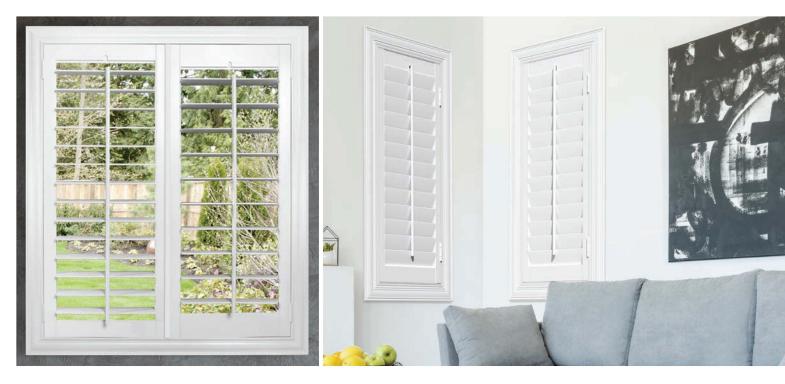

Polywood® Shutters are far superior to every other window treatment and are the nation's most innovative interior shutters.

It starts with the design—functional, fashionable, and adaptable to any interior style.

It includes a technology exclusive to Sunburst Shutters. Polywood is engineered to be a long-lasting and energy-efficient window insulating system. It is fabricated from a durable wood alternative and built with patented weather stripping.

Independent tests prove Polywood can block up to 30 degrees of temperature coming through your windows, has an R Value over 6.0, and has a 45.96% reduction in heat transfer. What you'll love most about your Polywood Shutters is their unsurpassed beauty that will last a lifetime. Guaranteed.

Polywood Shutters come with a variety of options so you can personalize them to your design style. You can select colors, louver sizes, frames and louver control. Polywood is also available for any type of window—even sliding glass doors and French Doors—in any custom shape, including arches, sunbursts, eyebrows, circles, octagons, ovals and more.