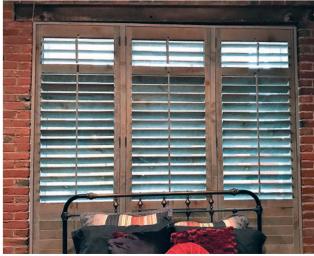

Polywood® Shutters are far superior to every other window treatment and are the nation's most innovative interior shutters.

It starts with the design—functional, fashionable, and adaptable to any interior style.

It includes a technology exclusive to Sunburst Shutters. Polywood is engineered to be a long-lasting and energy-efficient window insulating system. It is fabricated from a durable wood alternative and built with patented weather stripping.

Independent tests prove Polywood can block up to 30 degrees of temperature coming through your windows, has an R Value over 6.0, and has a 45.96% reduction in heat transfer. What you'll love most about your Polywood Shutters is their unsurpassed beauty that will last a lifetime. Guaranteed.

Polywood Shutters come with a variety of options so you can personalize them to your design style. You can select colors, louver sizes, frames and louver control. Polywood is also available for any type of window—even sliding glass doors and French Doors—in any custom shape, including arches, sunbursts, eyebrows, circles, octagons, ovals and more.