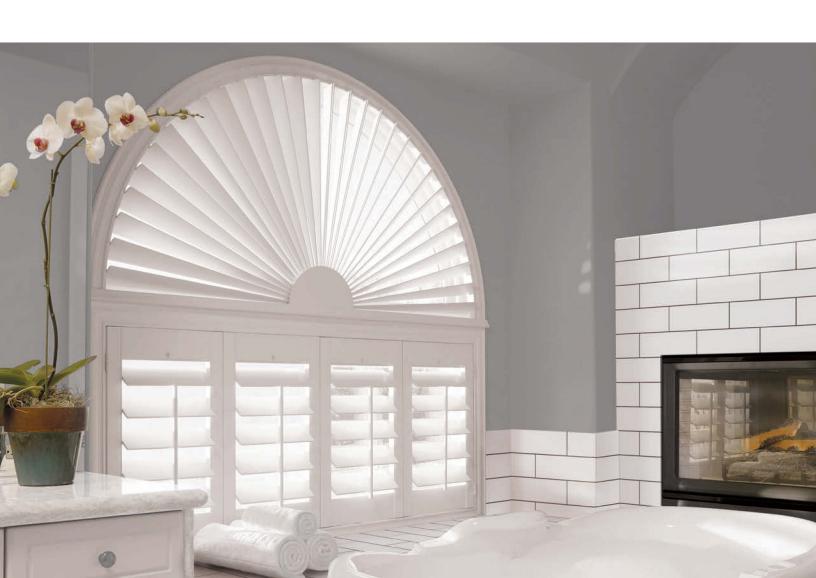

Polywood Shutters come with a variety of options so you can personalize them to your design style. You can select colors, louver sizes, frames and louver control. Polywood is also available for any type of window—even sliding glass doors and French Doors—in any custom shape, including arches, sunbursts, eyebrows, circles, octagons, ovals and more.

Ovation Shutters come with a variety of options so you can personalize them to fit your style. Select from an assortment of colors, louver sizes and frames. Ovation is also available in any custom shape—arches, eyebrows, circles, octagons and more.