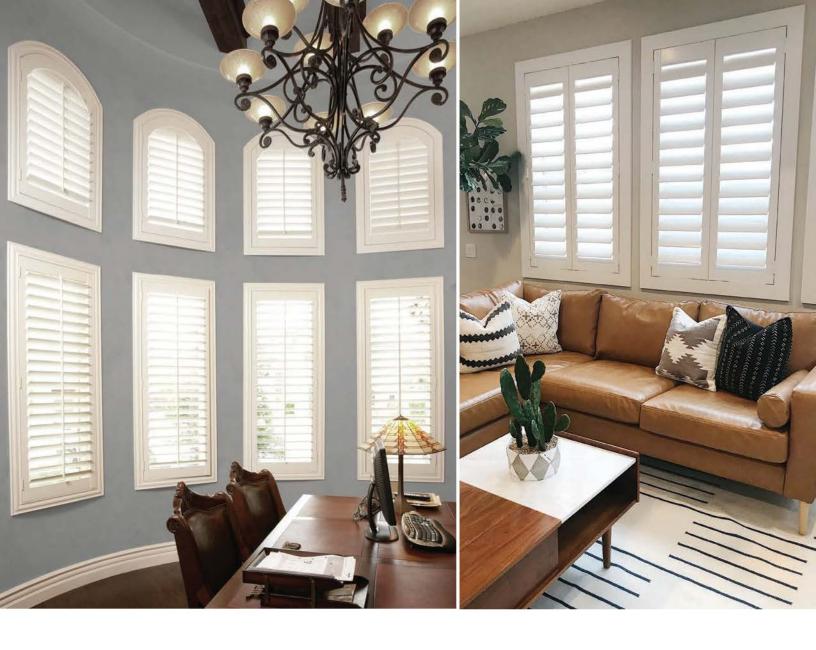

Polywood® Shutters are far superior to every other window treatment and are the nation's most innovative interior shutters.

It starts with the design—functional, fashionable, and adaptable to any interior style.

Polywood Shutters come with a variety of options so you can personalize them to your design style. You can select colors, louver sizes, frames and louver control. Polywood is also available for any type of window—even sliding glass doors and French Doors—in any custom shape, including arches, sunbursts, eyebrows, circles, octagons, ovals and more.

Ovation is custom-made to fit any window shape or size perfectly. It is a good window insulator that can help reduce energy costs.

All Ovation stains are designer-selected colors that look flawless with a minimal grain pattern. Give your windows the warmth of wood with Ovation Shutters from Sunburst.

Ovation Shutters come with a variety of options so you can personalize them to fit your style. Select from an assortment of colors, louver sizes and frames. Ovation is also available in any custom shape—arches, eyebrows, circles, octagons and more.